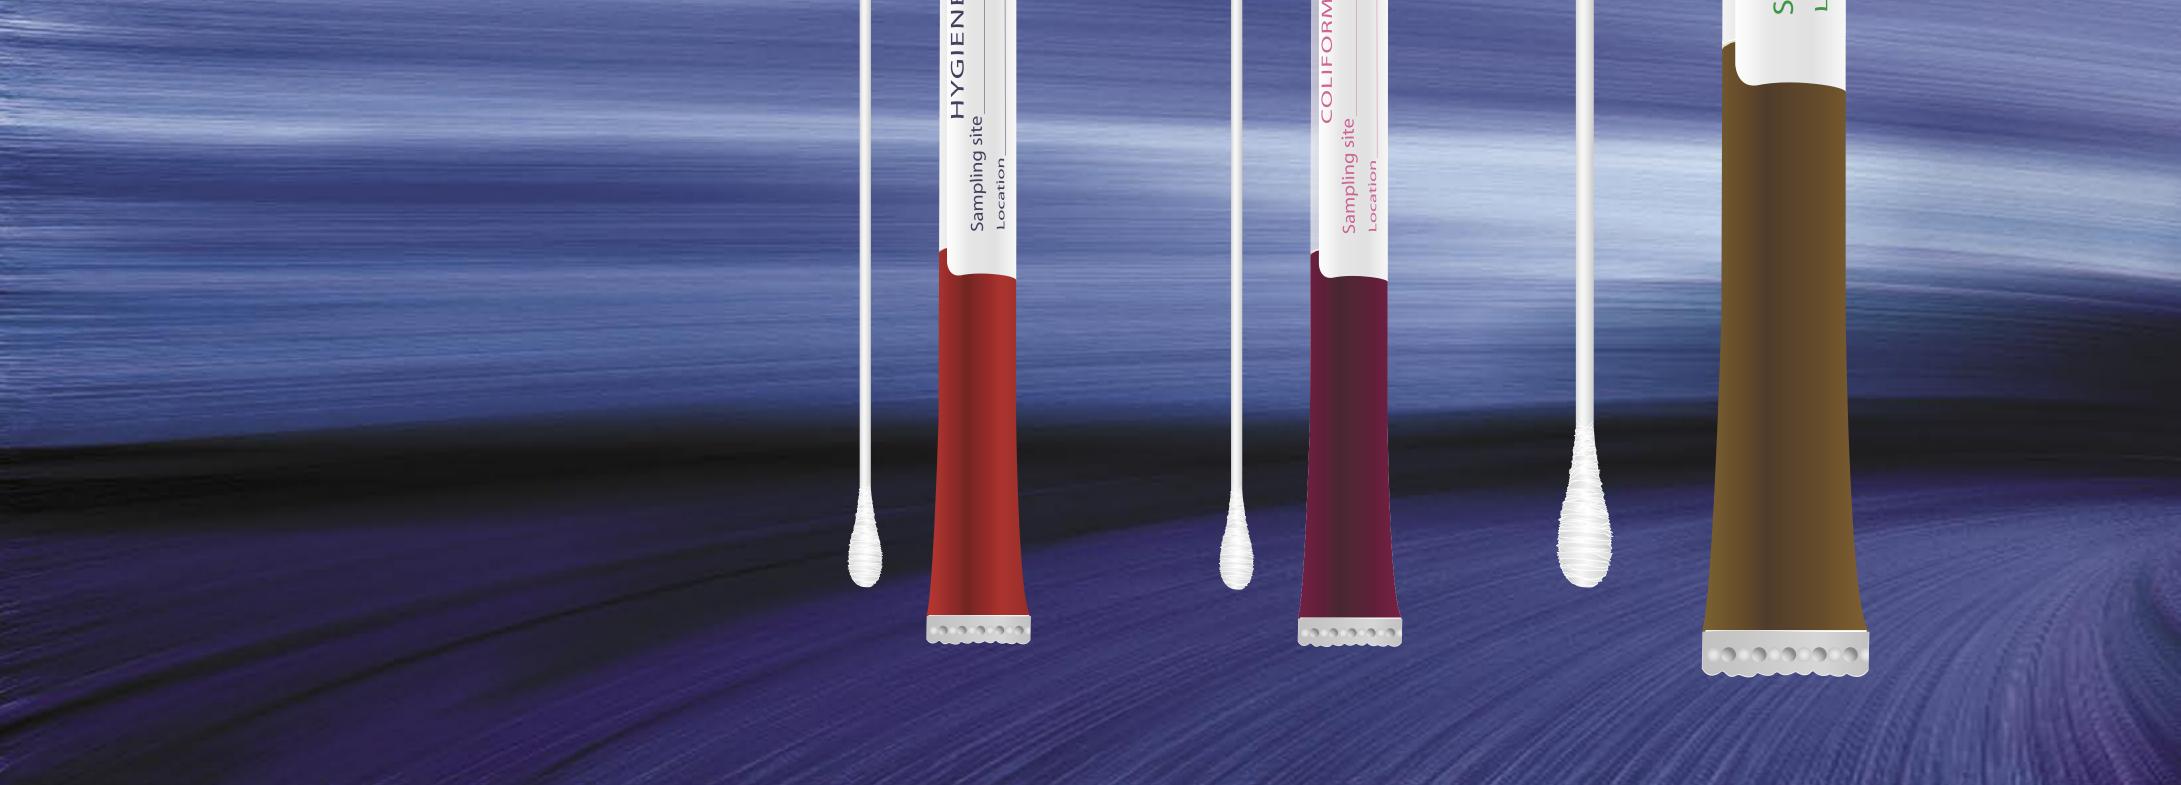

# Isolation JPAJASWADS www.mwe.co.uk

Unique self-contained detection for Listeria, Salmonella, Coliform and Hygiene

STERI

SWAB

Ш

STERII 05A20

**JAN** 06

STERI

04L09

NOV<sub>06</sub>

TRANSWAB

<

Y Ш

LIST

site

Sampling

Locatio

Each test is entirely self-contained **Rapid detection of pathogens** Easy to use & easy to interpret Organisms remain viable for further testing, confirmation, investigation, etc