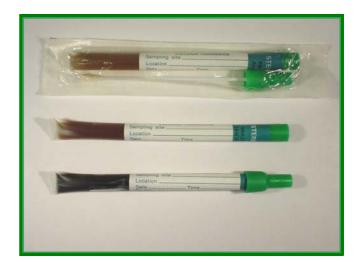

# Hygiene Swab™

### Same day results

Same day results from Hygiene Test make it possible for food manufacturers to avert potential major production loss by taking appropriate cleaning down procedures to reduce contamination of finished products.

### **Rapid Screening**

Hygiene Test is a rapid test which will detect gross bacterial and fungal contaminations of work surfaces, equipment machinery or other sampling sites.

### Helps improve hygiene standards

Regular use of Hygiene Test ensures the maintenance of high standards of general cleanliness in food manufacturing plants and catering establishments.

| Order Details |  |  |
|---------------|--|--|
| Product Ref.  |  |  |
| MW503/25      |  |  |
| MW504/25      |  |  |
| MW570/25      |  |  |