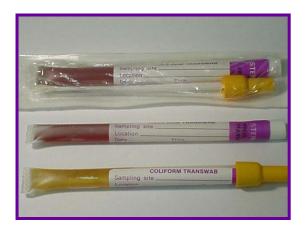

# **Coliform Isolation Transwab**®

For the early detection of coliforms and E.

# coli in the environment.

*Escherichia coli* and Coliforms are traditionally used as indicator organisms for faecal contamination in water and other environmental samples. Detection of these organisms usually points to poor hygiene at some stage in the production process or pollution of water at source.

Based on a traditional test for Coliforms, the **Coliform Isolation Transwab®** provides a simple method for detecting these organisms - showing a definite colour change from purple to yellow when coliforms are present.

# Listeria Isolation Transwab<sup>®</sup>

Easy to use early warning test for Listeria contamination in food production

premises.

Easy-to-use and interpret. Simple colour change indicates contamination. No colour change means it's clear! Self-contained swab test. No other reagents to add. Ideal for control of critical points in the supply and manufacturing chain.