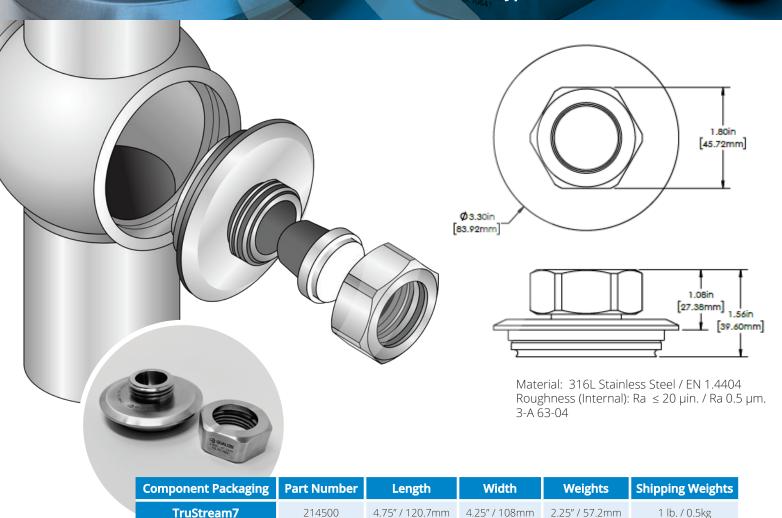

## **TECHNICAL SPECIFICATIONS**

QUAL

TruStream7 Sanitary Inline Inspection Port
(with Hex Nut and Dust Cover) PN 212113

Compatible with Varivent® Type N, DN 40 to DN 162, 1.5" to 6"