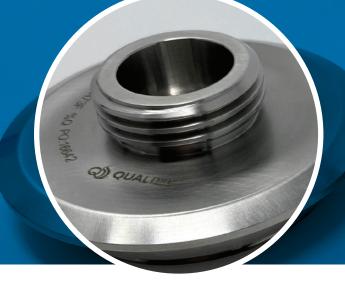

## INLINE PORT WITH VARIVENT® CONNECTION

## INTRODUCING THE TRUSTREAM7 INLINE PORT WITH VARIVENT® CONNECTION!

Aseptically sample using the QualiTru TruStream7 Inline Port at a Varivent connection point. Have confidence in your product quality and process with accurate sample data.

## **TECHNICAL SPECIFICATIONS**

QUAL

TruStream7 Sanitary Inline Inspection Port
(with Hex Nut and Dust Cover) PN 212113

Compatible with Varivent® Type N, DN 40 to DN 162, 1.5" to 6"